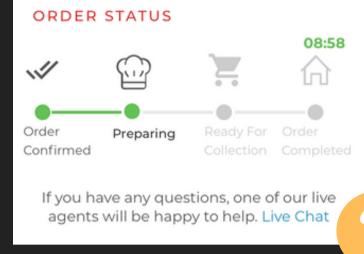

#### WHERES MY ORDER??

Selection of different order status notifications - none of which actually show WHERE the product is... and some more vague than others!