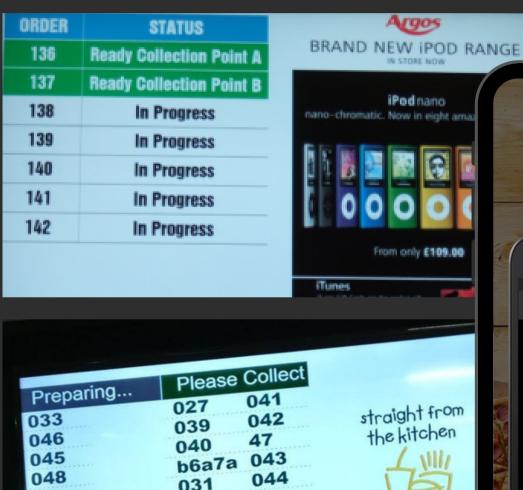

#### WHERES MY ORDER??

Selection of different order status notifications - none of which actually show WHERE the product is... and some more vague than others!