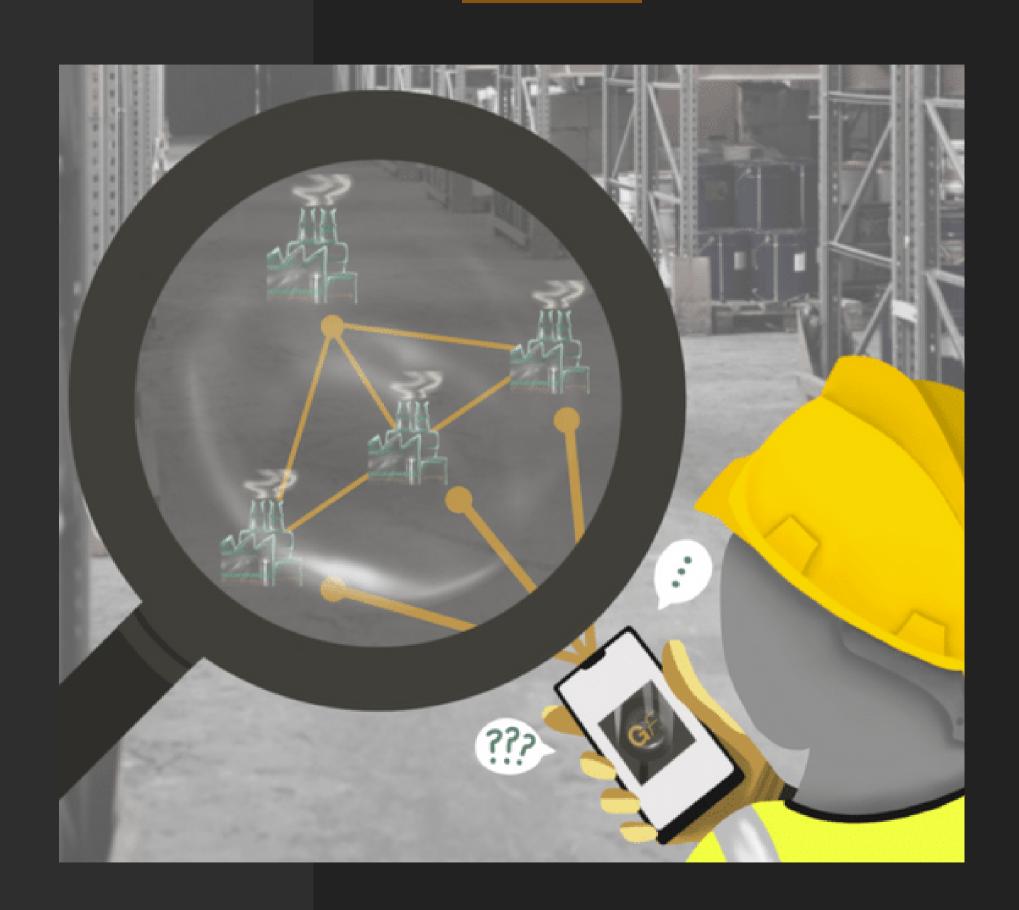

### **GF Mission Statement:**

Supporting Traditional Supply Chains move towards Supply Chains of the Future, built on Transparency and Facts...

#### FOR THE CUSTOMER...

Order status app, for self serve real time order transparency and OTIF tracking with NC logging. Covers subcontract process drill down.

- Improved OTIF
- Improved communication and customer service
- Time saved on expediting orders
- One independent platform, multiple suppliers

### FOR THE SUPPLIER...

Job status and workflow tracking app, for self serve real time WIP transparency and OEE tracking. Covers operator & job timings, defect and incident logging, standardised tool for NC resolution and subcontract process drill down. Can integrate with many systems