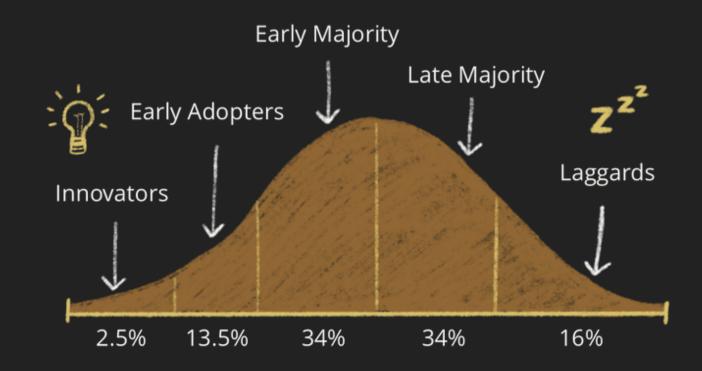

### Because the world is changing...

We now live in an anytime, anywhere society. Customer expectations are changing. Without an effective Digital Strategy businesses risk remaining unseen and unchosen by potential customers and future talent.

### HANATECH LTD. - DIGITAL PROCESS IMPROVEMENT HANA-TECH CO UK

UK Adults to own a Smartphone by 2023

92%

Consumers check their phone on average

150 times per day / every 10 minutes

The average person has between

25-30 apps on their phone

Alarm clocks will disappear as

Woken by smartphone

56%

...the pandemic has only increased the need for change