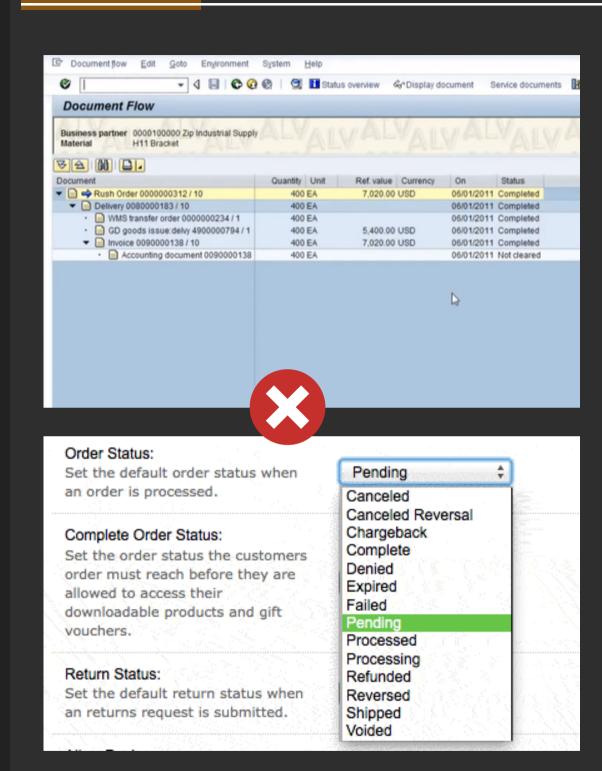

#### WHERES MY ORDER??

Selection of different order status notifications - none of which actually show WHERE the product is... and some more vague than others!