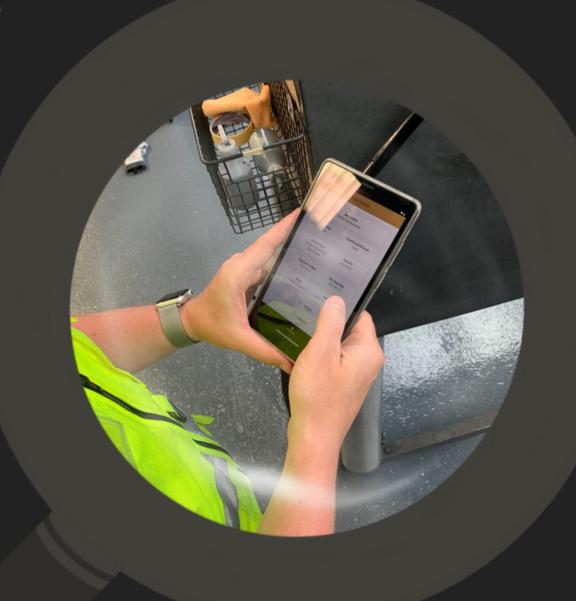

#### FOR THE CUSTOMER...

Order status app, for self serve real time order transparency and OTIF tracking with NC logging. Covers subcontract process drill down.

- Improved OTIF
- Improved communication and customer service
- Time saved on expediting orders
- One independent platform, multiple suppliers

### FOR THE SUPPLIER...

Job status and workflow tracking app, for self serve real time WIP transparency and OEE tracking. Covers operator & job timings, defect and incident logging, standardised tool for NC resolution and subcontract process drill down. Can integrate with many systems