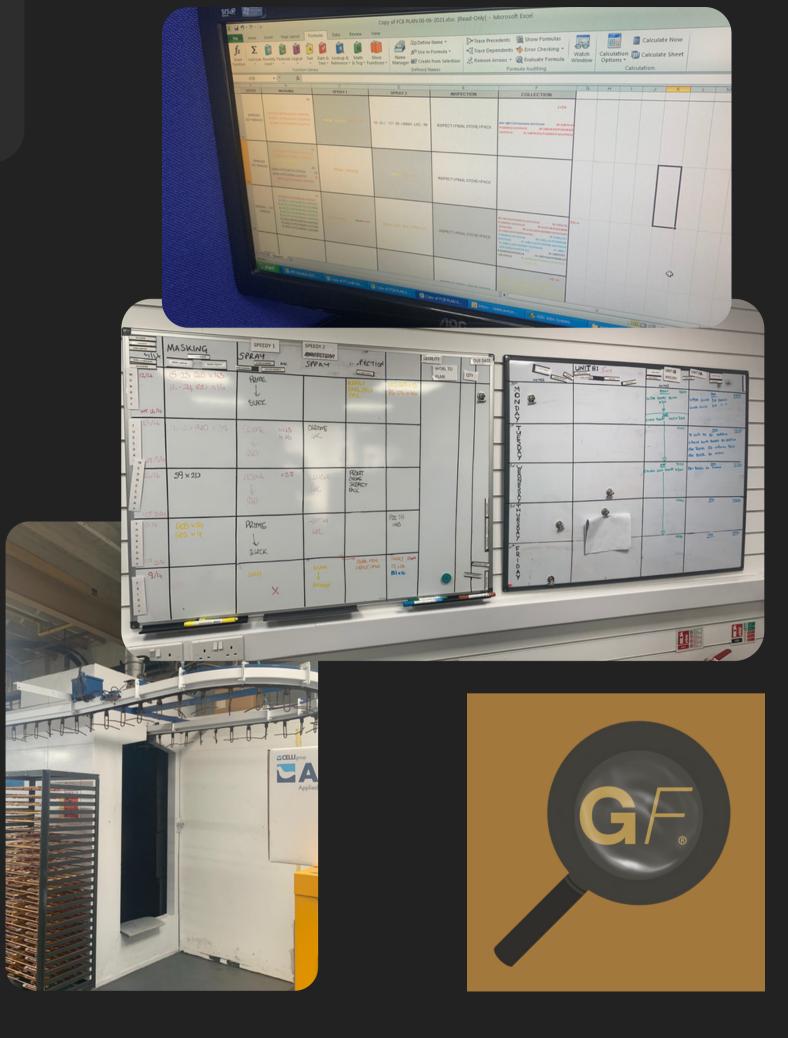

### FROM THIS:

## Glass Factory® Pilot

MANUAL AUTOMATED

 $PAPER \longrightarrow DIGITAL$ 

### TO THIS: