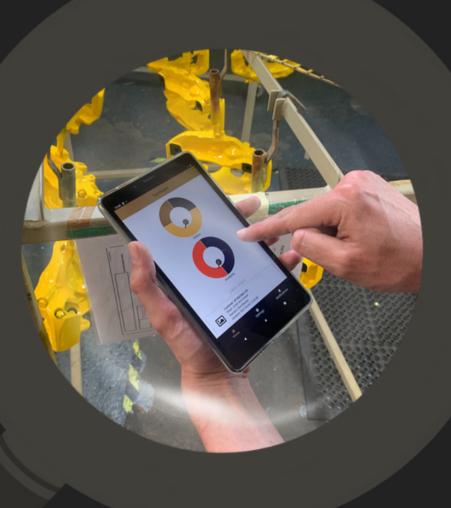

#### FOR THE CUSTOMER...

Order status app, for self serve real time order transparency and OTIF tracking with NC logging. Covers subcontract process drill down.

- Improved OTIF
- Improved communication and customer service
- Time saved on expediting orders
- One independent platform, multiple suppliers

## Glass Factory® Pilot

 $\begin{array}{c} MANUAL \longrightarrow AUTOMATED \\ PAPER \longrightarrow DIGITAL \end{array}$ 