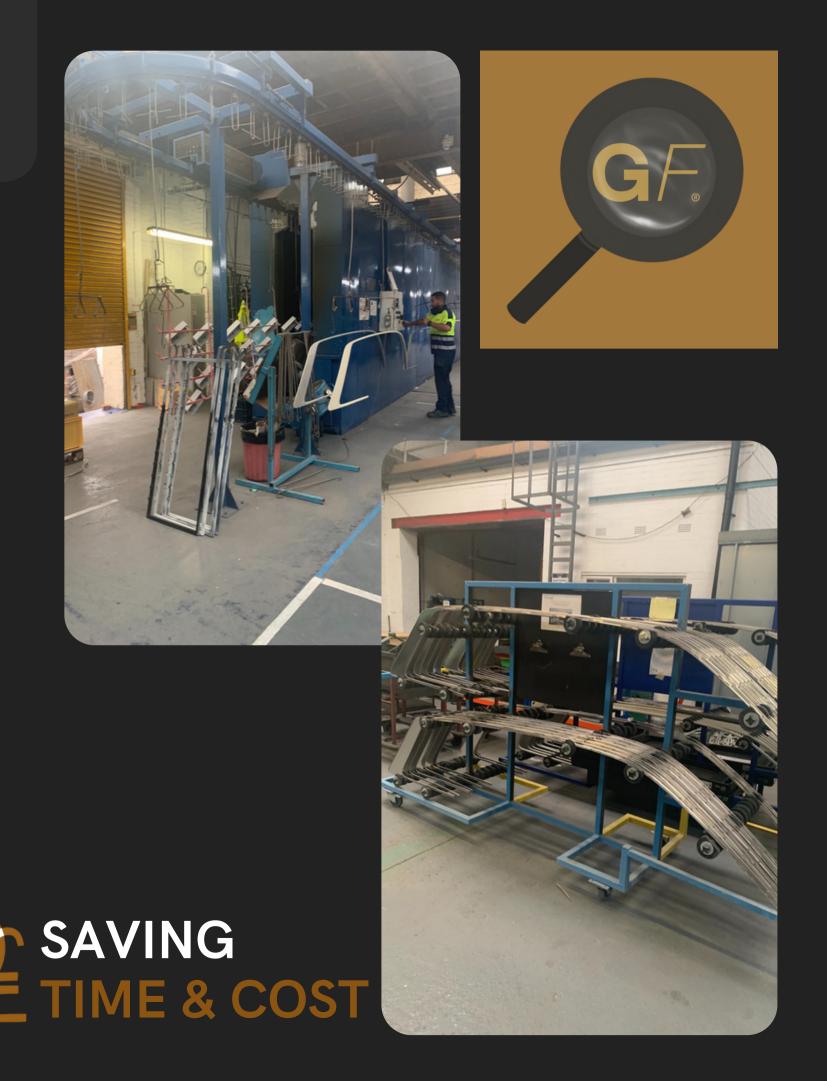

## Glass Factory® Pilot

MANUAL AUTOMATED

 $PAPER \longrightarrow DIGITAL$ 

### TO THIS:

## Glass Factory® Pilot

 $\begin{array}{c} MANUAL \longrightarrow AUTOMATED \\ PAPER \longrightarrow DIGITAL \end{array}$ 

### TO THIS:

"We have a number of very complex processes here at Frederick Cooper in producing some very difficult painted components with numerous process steps. We are often asked for detailed information from our customers to establish how many parts are at what process step at any particular time. This invariably involves manual stock checks which can be tricky and time consuming with parts hidden from view in ovens and spray-booths and spread out throughout our factory. We have been working with HanaTech on a solution to track parts through each process via the GlassFactory® App not only to provide our customer with WIP visibility at any time but also as a valuable tool for ourselves to monitor and track the progress of parts from start to finish. We have now started tracking real orders through our factory on the GlassFactory® App and we are already seeing the benefits"