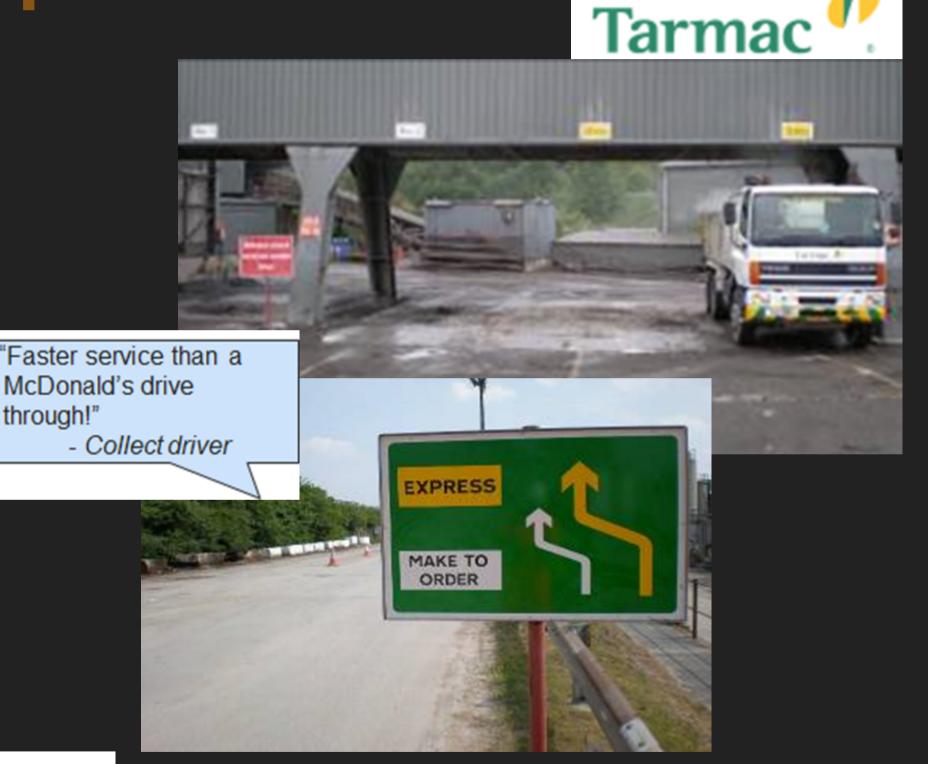

## Example: Asphalt Express Lane

"Yesterday I waited 3 hours while Tarmac wagons got served first"

- Collect driver

"Everyone hates coming here because you know you'll be waiting for hours" - Collect driver

**TARMAC** 

A **CRH** COMPANY

through!"